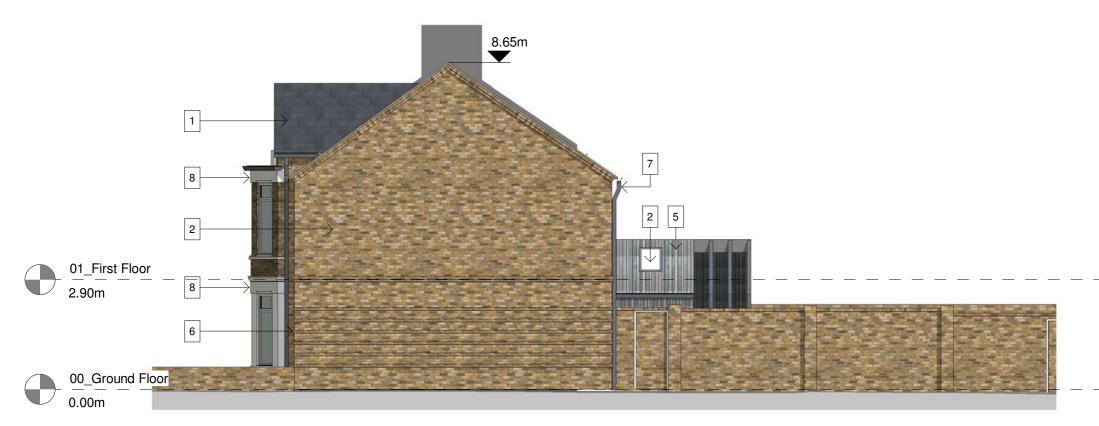

## 1 Grey slate roofing 2 Yellow Multi-stock Brick, similair to existing garages Double glazed aluminium windows/glazed doors 3 4 Solid door to match window frames 5 Vertical composite cladding 6 Brickwork feature 7 Grey aluminium coping, profiles and RWPs

Reconstituted stone surround and lintel details

8

|          |          |      | Parking arrangement amended<br>Revised following comments from<br>planning consultant | IS<br>IS |
|----------|----------|------|---------------------------------------------------------------------------------------|----------|
| А        | 23/04/21 | SW   | Revised Planning Issue                                                                | IS       |
| Rev Date |          | Init | Notes                                                                                 | Chkd     |