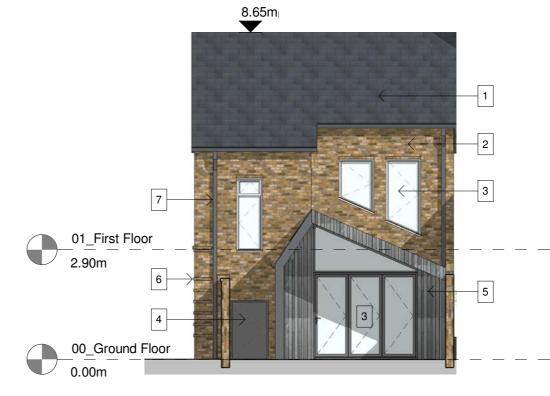

## 1 Grey slate roofing 2 Yellow Multi-stock Brick, similair to existing garages Double glazed aluminium windows/glazed doors 3 4 Solid door to match window frames 5 Vertical composite cladding 6 Brickwork feature 7 Grey aluminium coping, profiles and RWPs

Reconstituted stone surround and lintel details

8

|          |          |      | Parking arrangement amended<br>Revised following comments from<br>planning consultant | IS<br>IS |
|----------|----------|------|---------------------------------------------------------------------------------------|----------|
| А        | 23/04/21 | SW   | Revised Planning Issue                                                                | IS       |
| Rev Date |          | Init | Notes                                                                                 | Chkd     |