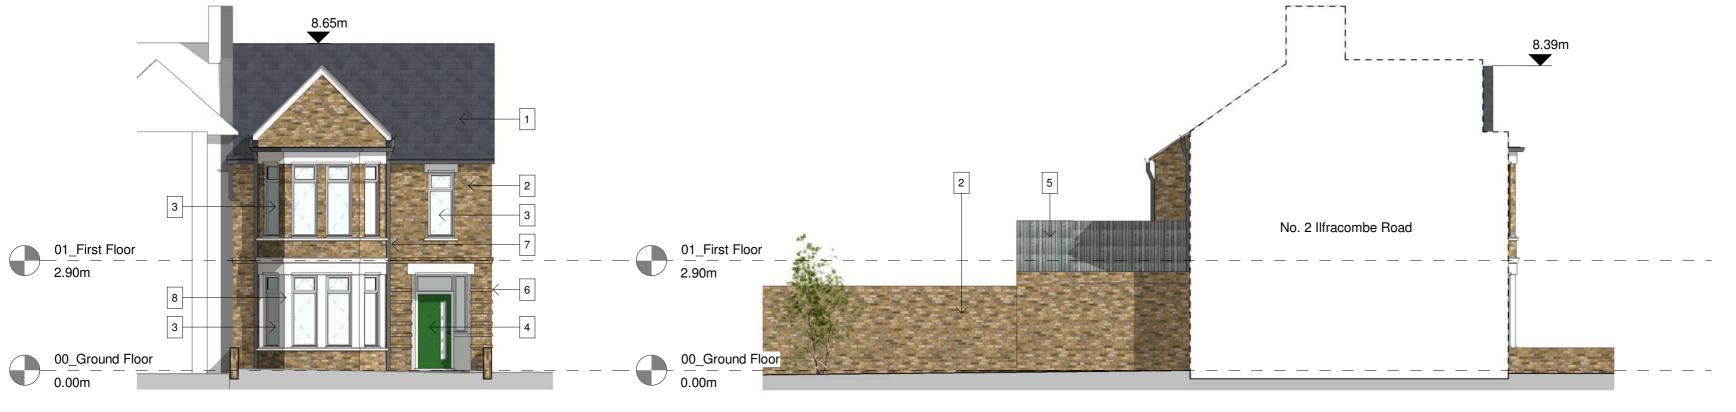

## 1 Grey slate roofing 2 Yellow Multi-stock Brick, similair to existing garages Double glazed aluminium windows/glazed doors 3 4 Solid door to match window frames 5 Vertical composite cladding 6 Brickwork feature 7 Grey aluminium coping, profiles and RWPs

Reconstituted stone surround and lintel details

8

|          |          |      | Parking arrangement amended<br>Revised following comments from<br>planning consultant | IS<br>IS |
|----------|----------|------|---------------------------------------------------------------------------------------|----------|
| А        | 23/04/21 | SW   | Revised Planning Issue                                                                | IS       |
| Rev Date |          | Init | Notes                                                                                 | Chkd     |